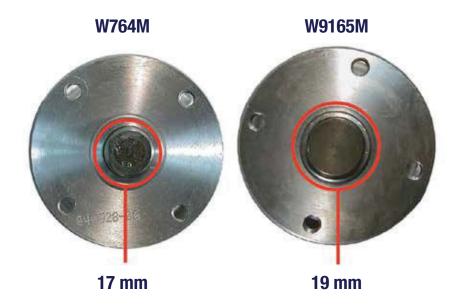

**CAUSE:** The OE changed the fan clutch between model years where the vehicle could be equipped with either pump. The W764M's bearing shaft pilot for the fan clutch is 17 mm in diameter. W9165M's bearing shaft pilot for the fan clutch is 19 mm in diameter. The differences in diameter create the above conditions when installation is attempted using the incorrect pump.